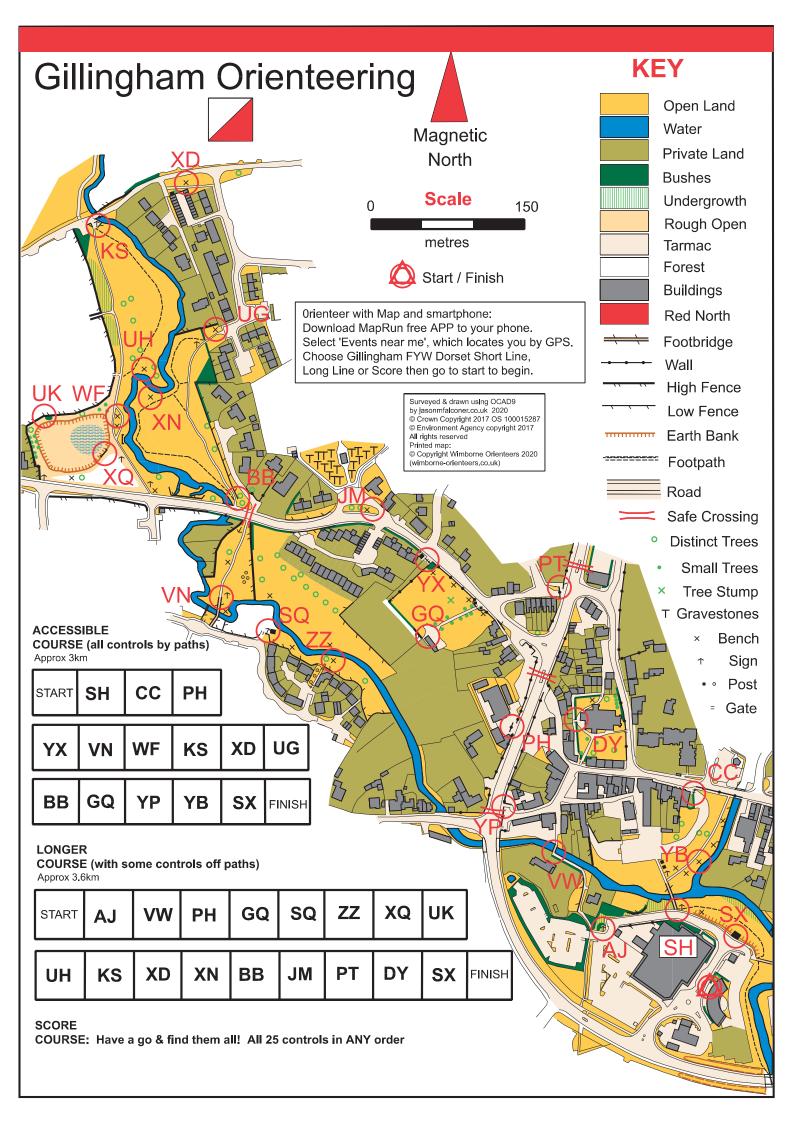

## **Gillinghan Orienteering**

(see map overleaf)

Go to the start marker and find the welcome information and how to take part

| ACCESSIBLE COURSE - approx. 3 kms<br>All controls by paths |                     |    |
|------------------------------------------------------------|---------------------|----|
| SH                                                         | Fence end           | 1  |
| СС                                                         | Hedge end/Gate post | 2  |
| PH                                                         | Wall                | 3  |
| YX                                                         | Gate post           | 4  |
| VN                                                         | Fence end           | 5  |
| WF                                                         | Bench               | 6  |
| KS                                                         | Fence post          | 7  |
| XD                                                         | Bench               | 8  |
| UG                                                         | Metal bench         | 9  |
| BB                                                         | Fence end           | 10 |
| GQ                                                         | Building corner     | 11 |
| YP                                                         | Wall end            | 12 |
| YB                                                         | Bench               | 13 |
| SX                                                         | Green metal box     | 14 |

## LONGER COURSE - approx. 3.6kms Some controls off paths

| LA                          | Sign            | 1  |
|-----------------------------|-----------------|----|
|                             |                 |    |
| VW                          | Bridge          | 2  |
| PH                          | Wall            | 3  |
| GQ                          | Building corner | 4  |
| SQ                          | Back of sign    | 5  |
| ZZ                          | Bench           | 6  |
| XQ                          | Back of fence   | 7  |
| UK                          | Fence bend      | 8  |
| UH                          | Bench           | 9  |
| KS                          | Fence post      | 10 |
| XD                          | Bench           | 11 |
| XN                          | Bench           | 12 |
| BB                          | Fence end       | 13 |
| JM                          | Footpath sign   | 14 |
| РТ                          | Wall end        | 15 |
| DY                          | Gate post       | 16 |
| SX                          | Green metal box | 17 |
| Score Course<br>- Any Order | All 25 controls |    |