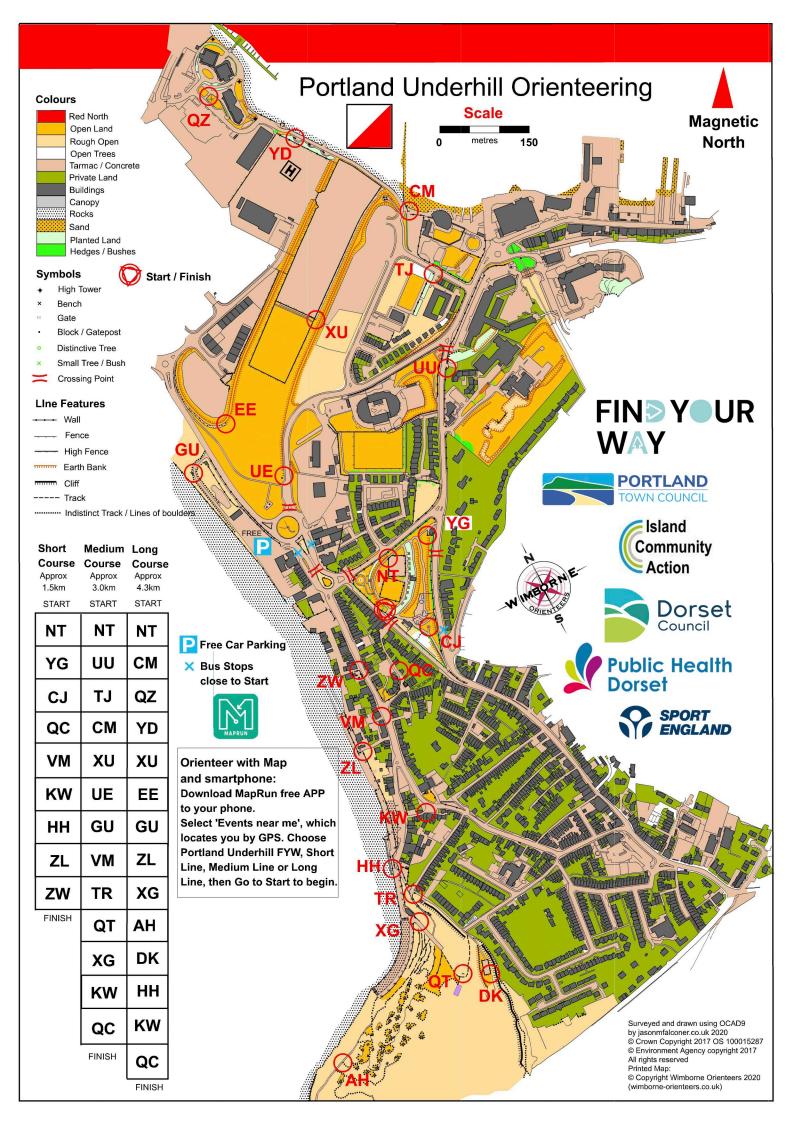

## PORTLAND ORIENTEERING (See map overleaf)

## Go to the start marker and find the welcome board with information and how to take part!

SHORT COURSE (approx 1.5km)

| Suitable for all)    |  |
|----------------------|--|
| Flat corner wall     |  |
| Wall (inside corner) |  |
| Bench                |  |
| Utility pole         |  |
| Utility post         |  |
| Wall                 |  |
| Fence                |  |
| Wall end             |  |
| Wall                 |  |
|                      |  |

MEDIUM COURSE (approx 3.0km) (Includes steps and slopes)

| includes steps and slopes) |  |
|----------------------------|--|
| Flat corner wall           |  |
| Utility post               |  |
| Utility box                |  |
| Winch                      |  |
| Fence                      |  |
| Gate post                  |  |
| Utility post               |  |
| Utility post               |  |
| Wall                       |  |
| Bench                      |  |
| Wall end                   |  |
| Wall                       |  |
| Utility Pole               |  |
|                            |  |

LONG COURSE (approx 4.3km)

| The whole map area) |                  |  |
|---------------------|------------------|--|
| NT                  | Flat corner wall |  |
| СМ                  | Winch            |  |
| QZ                  | Fence (inside)   |  |
| YD                  | Seat (rear)      |  |
| XU                  | Fence            |  |
| EE                  | Rocks (end)      |  |
| GU                  | Utility post     |  |
| ZL                  | Wall             |  |
| XG                  | Wall             |  |
| AH                  | Rock             |  |
| DK                  | Fence            |  |
| HH                  | Fence            |  |
| KW                  | Wall             |  |
| QC                  | Utility pole     |  |