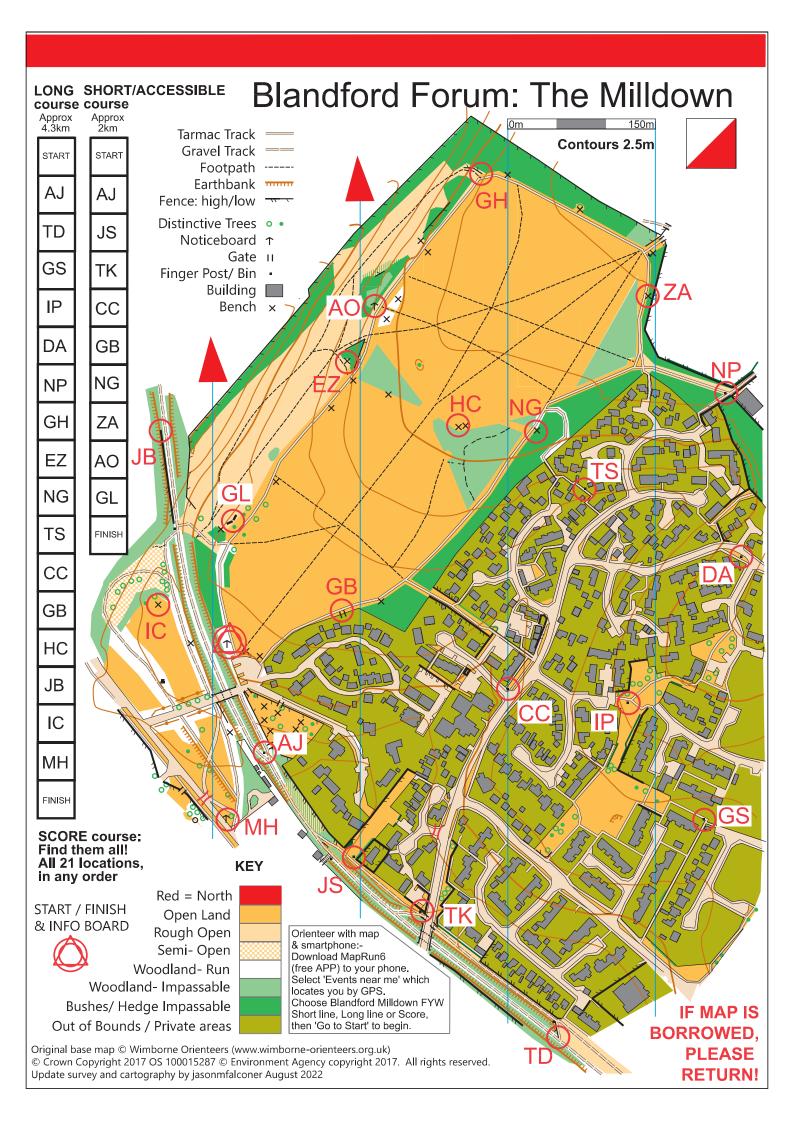

## **Blandford Forum Milldown Orienteering** (see map overleaf)

Go to the start marker and find the welcome information and how to take part

## **ACCESSIBLE COURSE** - approx. 2 km *All controls by paths*

| AJ | Wooden finger post  | 1 |
|----|---------------------|---|
| JS | Short wooden post   | 2 |
| TK | Wooden finger post  | 3 |
| CC | Back of street sign | 4 |
| GB | Blue gate           | 5 |
| NG | Bench               | 6 |
| ZA | Bench               | 7 |
| AO | Notice board        | 8 |
| GL | Big log bench       | 9 |

## **LONGER COURSE** - approx. 5km *Includes unsurfaced trails*

| AJ                          | Wooden finger post   | 1  |
|-----------------------------|----------------------|----|
| TD                          | Fence post           | 2  |
| GS                          | Back of sign         | 3  |
| IP                          | Short wooden post    | 4  |
| DA                          | Side of salt bin     | 5  |
| NP                          | Wooden post          | 6  |
| GH                          | Fence post           | 7  |
| EZ                          | Bench                | 8  |
| NG                          | Bench                | 9  |
| TS                          | Back of small sign   | 10 |
| CC                          | Back of street sign  | 11 |
| GB                          | Blue gate            | 12 |
| HC                          | Bench                | 13 |
| JB                          | End of fence         | 14 |
| IC                          | Bench                | 15 |
| MH                          | Back of notice board | 16 |
| Score Course<br>- Any Order | All 21 controls      |    |